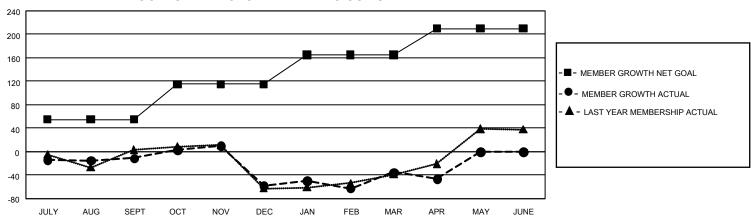

## GOALS AND ACTUAL MEMBERS CUMULATIVE

| DROPPED CLUBS: 2 |     | 68 CLUBS OF 105 ADDED 1 OR | GENDER DISTRIBUTION                 |                |  |
|------------------|-----|----------------------------|-------------------------------------|----------------|--|
|                  |     | MORE NEW MEMBERS           | MALE                                | 1,463 (65.55%) |  |
|                  |     |                            | FEMALE                              | 769 (34.45%)   |  |
| DROPPED MEMBERS  |     |                            | NON BINARY                          | 0 (0.00%)      |  |
| DECEASED         | 17  |                            | PREFER NOT TO ANSWER                | 0 (0.00%)      |  |
| CLUB CANCELLED   | 46  |                            | TOTAL FAMILY UNIT MEMBERS 32        |                |  |
| OTHER            | 291 | CLICK HERE FOR             | TO THE TARMET OF THE MEMBERS        |                |  |
| TOTAL            | 354 | CUMULATIVE MEMBERSHIP DATA | FAMILY MEMBERS PAYING HALF DUES 167 |                |  |

## GMT Constitutional Area 8, Group F

REPORT DOES NOT INCLUDE CLUBS IN UNDISTRICTED AREAS.

| Clubs                 |               |           |               | Members               |                         |                         |                                                    |
|-----------------------|---------------|-----------|---------------|-----------------------|-------------------------|-------------------------|----------------------------------------------------|
| RESULTS FOR 2023-2024 |               |           |               | RESULTS FOR 2023-2024 |                         |                         |                                                    |
| QUARTER               | NEW CLUB GOAL | NEW CLUBS | DROPPED CLUBS | QUARTER MEM           | IBER GROWTH NET<br>GOAL | MEMBER GROWTH<br>ACTUAL | DROPPED MEMBERS<br>ACTUAL (including<br>transfers) |
| JULY/AUG/SEPT         | 3             | 0         | 1             | JULY/AUG/SEPT         | 55                      | 94                      | 91                                                 |
| OCT/NOV/DEC           | 3             | 1         | 1             | OCT/NOV/DEC           | 60                      | 108                     | 148                                                |
| JAN/FEB/MAR           | 9             | 1         | 1             | JAN/FEB/MAR           | 50                      | 119                     | 87                                                 |
| APR/MAY/JUNE          | 3             | 0         | 0             | APR/MAY/JUNE          | 45                      | 30                      | 28                                                 |