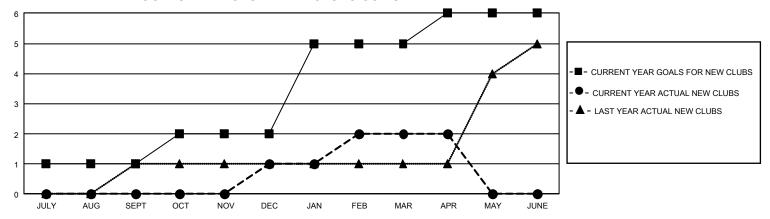

## GOALS AND ACTUAL NEW CLUBS CUMULATIVE

## GMT Constitutional Area 8, Group F

REPORT DOES NOT INCLUDE CLUBS IN UNDISTRICTED AREAS.

| Clubs                 |               |           |               | Members               |                         |                         |                                                    |
|-----------------------|---------------|-----------|---------------|-----------------------|-------------------------|-------------------------|----------------------------------------------------|
| RESULTS FOR 2023-2024 |               |           |               | RESULTS FOR 2023-2024 |                         |                         |                                                    |
| QUARTER               | NEW CLUB GOAL | NEW CLUBS | DROPPED CLUBS | QUARTER MEM           | IBER GROWTH NET<br>GOAL | MEMBER GROWTH<br>ACTUAL | DROPPED MEMBERS<br>ACTUAL (including<br>transfers) |
| JULY/AUG/SEPT         | 3             | 0         | 1             | JULY/AUG/SEPT         | 55                      | 94                      | 91                                                 |
| OCT/NOV/DEC           | 3             | 1         | 1             | OCT/NOV/DEC           | 60                      | 108                     | 148                                                |
| JAN/FEB/MAR           | 9             | 1         | 1             | JAN/FEB/MAR           | 50                      | 119                     | 87                                                 |
| APR/MAY/JUNE          | 3             | 0         | 0             | APR/MAY/JUNE          | 45                      | 30                      | 28                                                 |